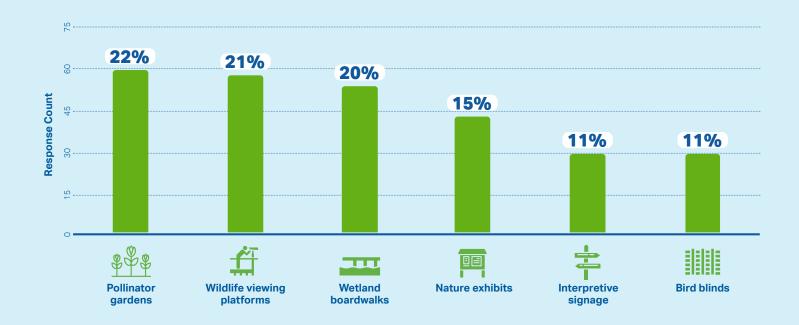

### **NATURAL RESOURCES**

# ARE THERE ANY SPECIFIC HABITATS YOU WOULD LIKE TO SEE THE ECOLOGICAL RESTORATION TEAM FOCUS ON? PLEASE RANK THEM ACCORDINGLY...

Note: The scores are calculated based on the ranking that each item receives in each answer. 5 points for Rank 1, 4 points for Rank 2, 3 points for Rank 3, 2 points for Rank 4, and 1 point for Rank 5.