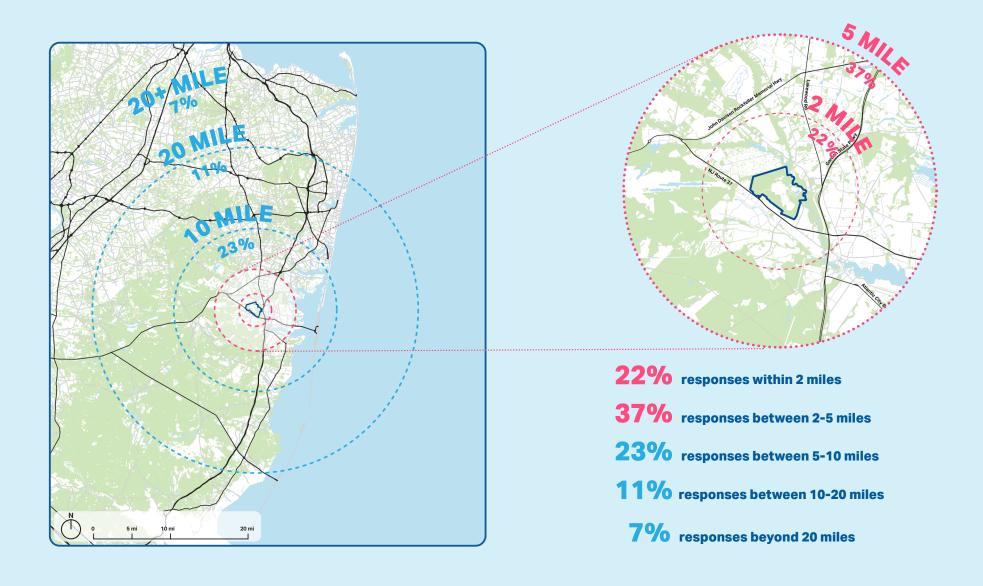

### **SURVEY PARTICIPANT LOCATIONS**

### APPROXIMATELY HOW MANY MILES ARE YOU LOCATED FROM THE SITE?