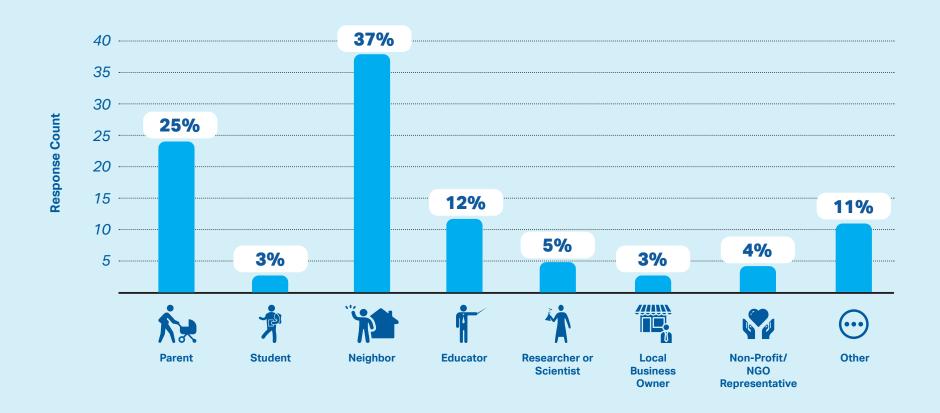

### **SURVEY PARTICIPANT AFFILIATIONS TO THE PARK**

### WHICH OF THE FOLLOWING DESCRIBES YOU?