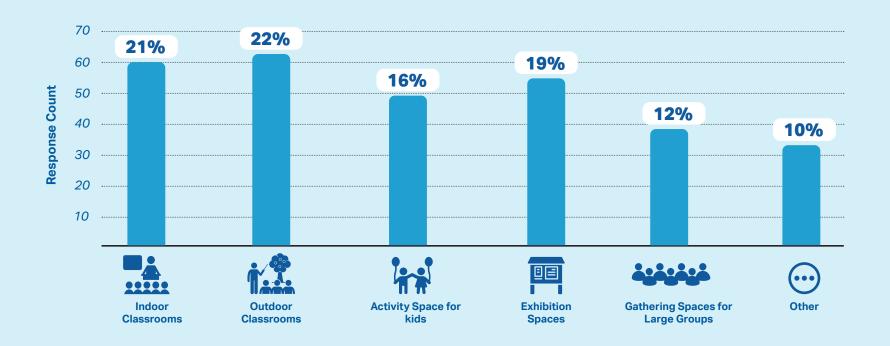

## **HUMAN ACTIVITIES & PROGRAMS**

### WHY WOULD YOU VISIT THE PARK?

**EVENTS** 

30 RESPONSES

BIKE RIDING 30 RESPONSES

DOG WALKING 26 RESPONSES BIRDING/ WILDLIFE VIEWING 38 RESPONSES

**ENJOY NATURE & OUTDOORS**69 RESPONSES

WALKING/ HIKING 63 RESPONSES

SOCIALIZE
WITH FAMILY &
FRIENDS
28 RESPONSES