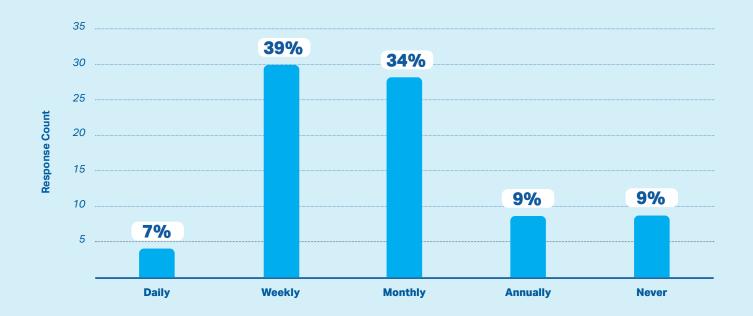

## **HUMAN ACTIVITIES & PROGRAMS**

# HOW OFTEN DO YOU SEE YOURSELF OR MEMBERS OF YOUR HOUSEHOLD VISITING THIS PARK?