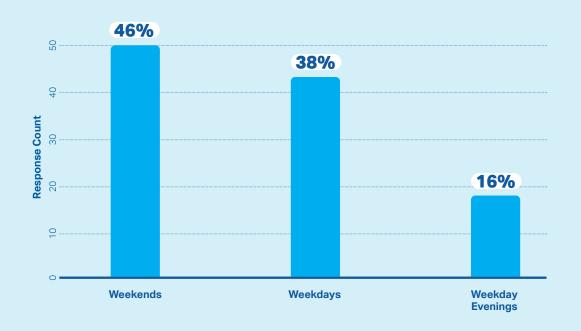

# HOW OFTEN DO YOU SEE YOURSELF OR MEMBERS OF YOUR HOUSEHOLD VISITING THIS PARK?