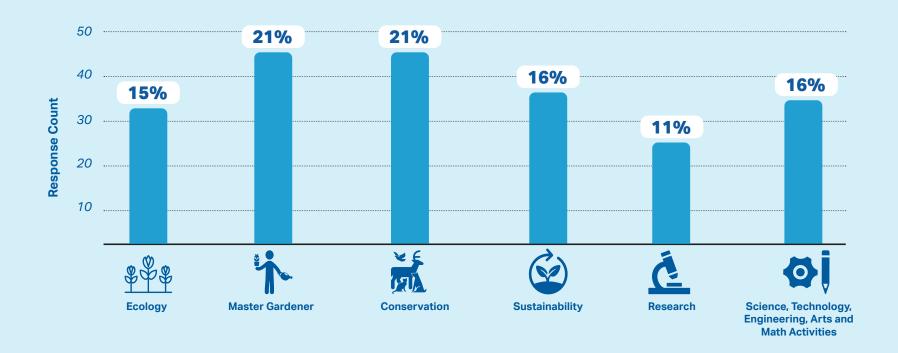

# ARE THERE ANY SPECIFIC GROUPS OF RARE AND ENDANGERED PLANTS OR ANIMALS THAT YOU ARE ESPECIALLY INTERESTED IN CONSERVING AND LEARNING MORE ABOUT?