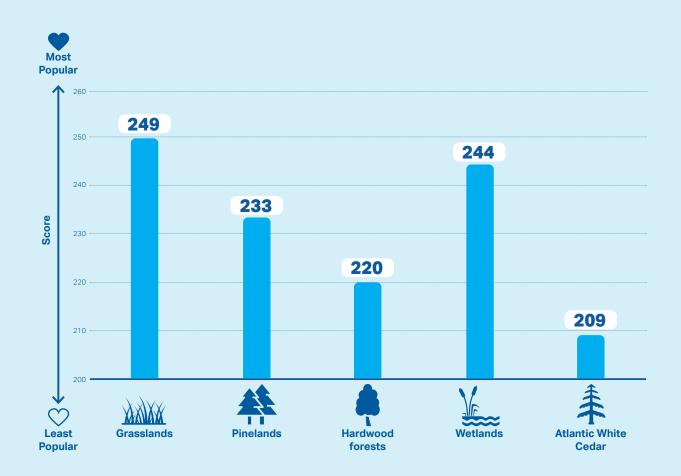

# ARE THERE ANY SPECIFIC HABITATS YOU WOULD LIKE TO SEE THE ECOLOGICAL RESTORATION TEAM FOCUS ON? PLEASE RANK THEM ACCORDINGLY...

Note: The scores are calculated based on the ranking that each item receives in each answer. 5 points for Rank 1, 4 points for Rank 2, 3 points for Rank 3, 2 points for Rank 4, and 1 point for Rank 5.