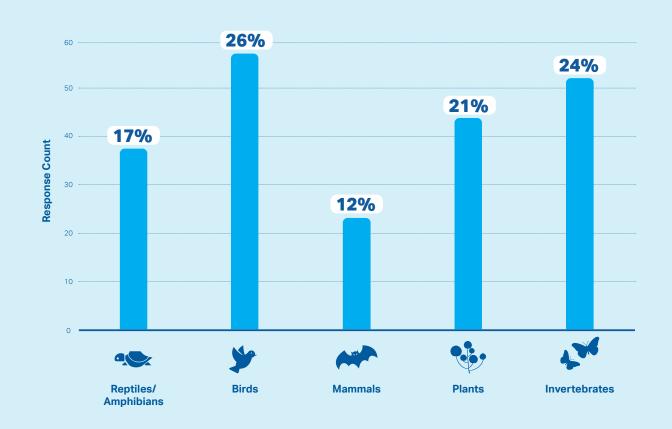

# ARE THERE ANY SPECIFIC GROUPS OF RARE AND ENDANGERED PLANTS OR ANIMALS THAT YOU ARE ESPECIALLY INTERESTED IN CONSERVING AND LEARNING MORE ABOUT?