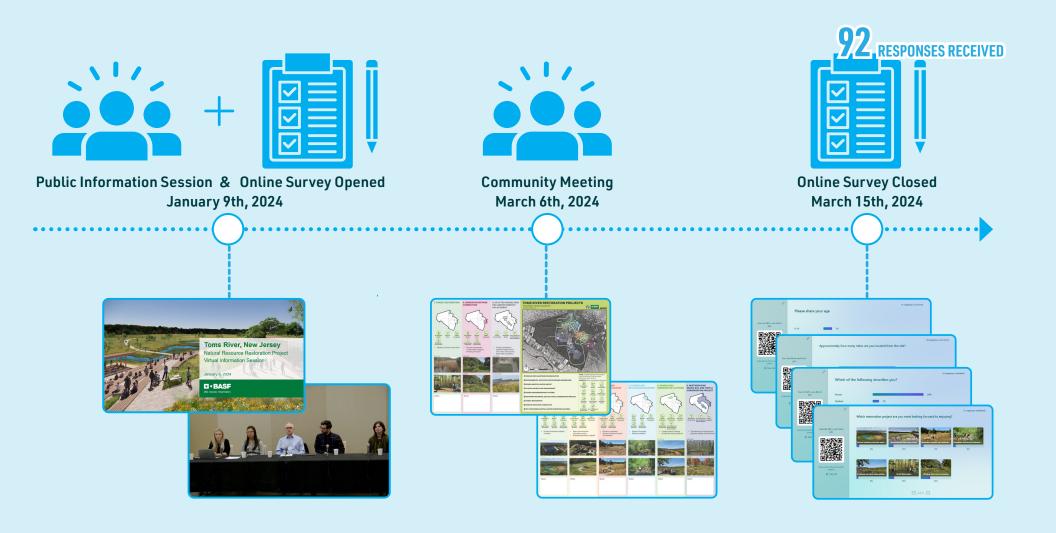

SUMMARY OF PUBLIC SURVEY COMMENTS TOMS RIVER PARK PROJECT

## **COMMUNITY ENGAGEMENT PROCESS OVERVIEW**



### **SURVEY PARTICIPANT AGE**

### PLEASE SHARE YOUR AGE.













### **SURVEY PARTICIPANT AFFILIATIONS TO THE PARK**

### WHICH OF THE FOLLOWING DESCRIBES YOU?



### **SURVEY PARTICIPANT LOCATIONS**

### APPROXIMATELY HOW MANY MILES ARE YOU LOCATED FROM THE SITE?



### WHAT DID WE HEAR?

Questions and responses to survey questions generally fell into one of four categories listed below. The following pages are a summary of the survey results organized into these four categories.



RESTORATION PROJECT AREA INTEREST



NATURAL RESOURCES



HUMAN ACTIVITIES & PROGRAMS



ENVIRONMENTAL EDUCATION CENTER



# **RESTORATION PROJECT AREAS OF INTEREST**

# WHICH RESTORATION PROJECT ARE YOU MOST LOOKING FORWARD TO ENJOYING?





Policy Respect Educiacy Standard Constitution of the Standa