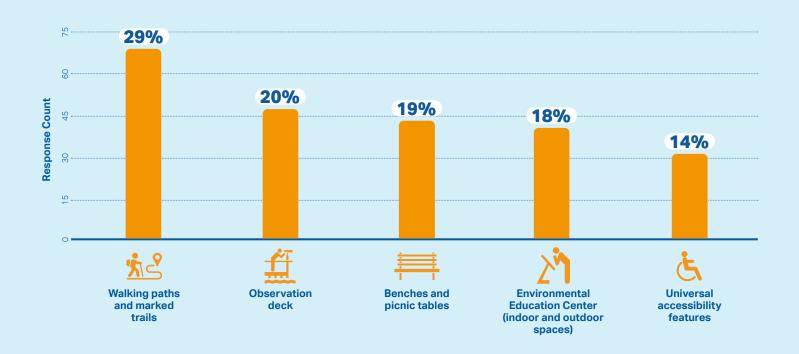

## **HUMAN ACTIVITIES & PROGRAMS**

### WHY WOULD YOU VISIT THE PARK?

**EVENTS** 

30 RESPONSES

BIKE RIDING 30 RESPONSES

DOG WALKING 26 RESPONSES BIRDING/ WILDLIFE VIEWING 38 RESPONSES

**ENJOY NATURE & OUTDOORS**69 RESPONSES

WALKING/ HIKING 63 RESPONSES

SOCIALIZE
WITH FAMILY &
FRIENDS
28 RESPONSES